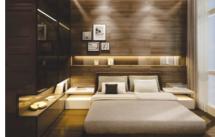

# AMENITIES

### Ceiling Height

The floor-to-ceiling height in luxury apartments are ideally 12 feet .