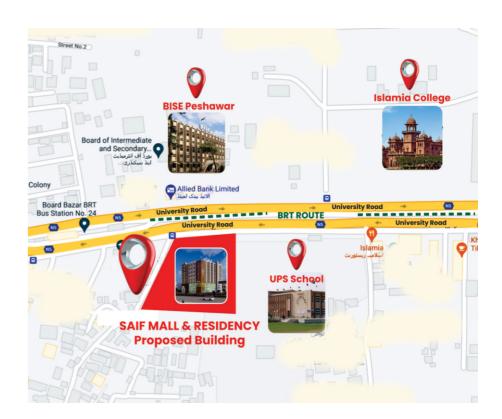

# LOCATION

Ideally located at Main University road opposite BISE Board Peshawar, most sought location, the Saif Mall luxury apartments and commercial building is surrounded with replete number of business and necessities of life. Easy commute and transport facility has covered the wide area for easy access to the commercial Broadway.