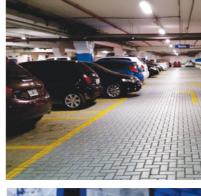

#### **Covered parking**

The tripple basements of car parking area enables the residents to freely move and park their vehicles.